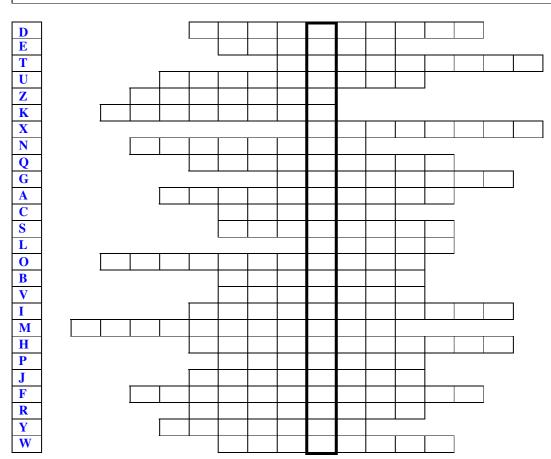

## ANSWER SHEET for TABLE NUMBER......

Hand in completed sheet to Terry Wills (Tea Leaves) before coffee to have a chance of winning the bronze casket

Marks awarded as follows (total 100): -

| • | Correctly filled in table number (above)                | 1  |
|---|---------------------------------------------------------|----|
| • | Correctly completed names for every person at the table | 3  |
| • | For each correct answer to A, BZ (in grid below)        | 3  |
| • | For correctly identifying the question (in grid below)  | 6  |
| • | Maximum marks for the answer to the question            | 12 |

| Names of Table Members |  |  |
|------------------------|--|--|
|                        |  |  |
|                        |  |  |
|                        |  |  |



| What's the answer to the question? (continue overleaf if necessary) |  |  |  |  |  |  |  |
|---------------------------------------------------------------------|--|--|--|--|--|--|--|
|                                                                     |  |  |  |  |  |  |  |
|                                                                     |  |  |  |  |  |  |  |
|                                                                     |  |  |  |  |  |  |  |