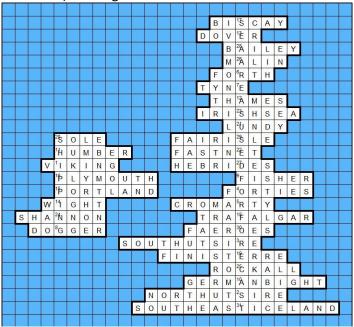

## TABLE NUMBER.....

## HINT: Maybe WHITE parts (before 2002) fill the grid

## TIE BREAKER

Transfer each letter in a numbered cell to the bottom grid. Insert one word on each row (the word must include the letter in the numbered cell) to make up a meaningful sentence or sentences.

|          | 52<br> |        |   |      |     | Т | Н   | I | 13              | 2 E |   | 5            | 2 8  |   | 8 8      |    |   | 8 8    |  |
|----------|--------|--------|---|------|-----|---|-----|---|-----------------|-----|---|--------------|------|---|----------|----|---|--------|--|
|          |        |        |   |      |     |   |     | Y | 1²E             | Α   | R |              |      |   | <u> </u> |    |   |        |  |
|          | 1      |        |   |      |     |   |     |   | <sup>28</sup> A | S   |   |              |      |   |          |    |   |        |  |
| 82 - 1 K |        |        |   | 20   |     | U | S   | U | <sup>28</sup> A | L   |   | 20 )         |      |   |          | 0  |   |        |  |
|          |        | L      | 1 | S    | Т   | Е | N   | E | <sup>6</sup> R  |     |   |              |      |   |          |    |   |        |  |
| 33 (     | 8      | 8      |   |      |     |   |     | S | <sup>7</sup> E  | Т   | Т | Е            | R    | S |          |    |   | 8      |  |
|          |        |        |   | Ĩ.   |     |   |     |   | 12A             | Ν   | D |              |      |   | ] [      |    |   |        |  |
|          |        |        |   |      |     |   |     |   | 23S             | 0   | L | V            | Е    | R | S        |    |   |        |  |
| di se    | 10     | -e - e |   | 58   | 5 3 |   | 5 8 | ÷ | ²U              |     |   | <u>8</u> 2 3 | 5    |   |          |    |   | e - 6  |  |
|          |        |        |   |      |     |   | Í.  |   | 2%              |     |   |              |      |   | Í.       |    |   |        |  |
|          | 1      |        |   |      |     |   |     | Γ | 22E             |     |   |              |      |   |          |    |   |        |  |
|          | 53<br> |        |   |      |     |   |     |   | ²Ď              |     |   | ic 3         |      |   |          |    |   |        |  |
|          |        |        |   |      |     |   |     |   | ۶F              |     |   |              |      |   |          |    |   |        |  |
|          |        | i      |   | 8    |     |   | ÷   |   | <sup>4</sup> O  | ē   |   | 8            | ž    |   |          |    |   | ÷      |  |
|          |        |        |   |      |     |   | 1   |   | ⁵R              |     |   | 00<br>       |      |   |          |    |   |        |  |
|          |        |        |   |      |     |   | Î   |   | 2°S             |     |   |              |      |   |          |    |   |        |  |
| ¢. 8     | -      | 19 B   |   | 32 F | 0 8 |   | 5 3 |   | <sup>1</sup> H  |     |   | §2           | \$ 3 |   | 5 8      | <3 | 8 | -a - a |  |
|          |        |        |   |      |     |   |     |   | 1               |     |   |              |      |   |          |    |   |        |  |
|          | 1      |        |   |      |     |   |     |   | 1°P             |     |   |              |      |   |          |    |   |        |  |
|          |        |        |   |      |     |   |     |   | 1Þ              |     |   | 20 3<br>     |      |   |          |    |   |        |  |
|          |        |        |   |      |     |   |     |   | 14              |     |   |              |      |   |          |    |   |        |  |
|          |        | 80     |   | 8    |     |   | 25  |   | <sup>2</sup> N  | èè  |   | 8            |      |   |          |    |   | 8      |  |
|          | 100    |        |   |      |     |   |     |   | <sup>8</sup> G  |     |   |              |      |   |          |    |   |        |  |
|          |        |        |   |      |     |   |     |   | <sup>18</sup> F |     |   |              |      |   |          |    |   |        |  |
|          |        |        |   | 32   |     |   |     |   | зъ              |     |   | 38           | \$3  |   | ss       |    |   |        |  |
|          |        |        |   |      |     |   |     |   | <sup>3</sup> R  |     |   |              |      |   |          |    |   |        |  |
|          |        |        |   |      |     |   |     |   | 1°E             |     |   |              |      |   |          |    |   |        |  |
|          | 22     |        |   |      |     |   |     |   | <sup>25</sup> C |     |   | ()<br>), )   |      |   |          |    |   |        |  |
|          |        |        |   |      |     |   |     |   | 1A              |     |   |              |      |   |          |    |   |        |  |
| S3       | -      |        |   | 2;   |     |   | S 3 |   | <sup>2</sup> S  | èè  |   | S            | 2    |   |          |    |   | s      |  |
|          |        |        |   |      |     |   |     |   | <sup>34</sup> T |     |   | 33 3<br>     |      |   |          |    |   |        |  |